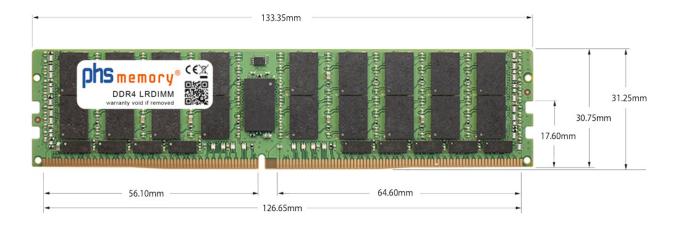

# Memory Specification

| Memory size               | 128GB                    |
|---------------------------|--------------------------|
| Memory technology         | DDR4                     |
| ECC support               | yes                      |
| JEDEC Norm                | PC4-25600-L              |
| DRAM Organization         | 3DS 4H 8Gx4              |
| Rank                      | 8Rx4 (2S4Rx4)            |
| Туре                      | LRDIMM (ECC LR DIMM) 3DS |
| Number of pins            | 288 Pin DIMM             |
| Memory data transfer rate | 3200MHz @ CL22           |
| Voltage                   | 1,2 Volt                 |
| Speciality                | 3DS                      |
| Board dimensions          | 133,35 x 31,25 (LxB mm)  |
| Operating temperature     | 0° C - 85° C             |
| Storage temperature       | -40° C - +95° C          |
| RoHS compliant            | yes                      |
| SKU                       | SP570216                 |
| EAN                       | 4069169408412            |
|                           |                          |