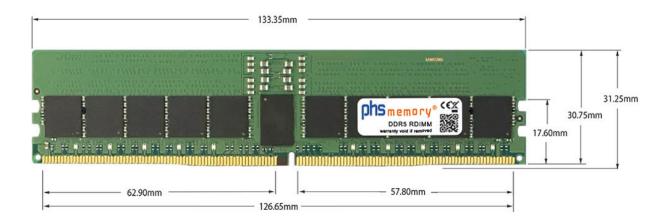

# Memory Specification

| Memory size               | 24GB                   |  |  |
|---------------------------|------------------------|--|--|
| Memory technology         | DDR5                   |  |  |
| ECC support               | yes                    |  |  |
| JEDEC Norm                | PC5-38400-R            |  |  |
| DRAM Organization         | 3Gx8                   |  |  |
| Rank                      | 1Rx8                   |  |  |
| Туре                      | RDIMM (ECC Registered) |  |  |
| Number of pins            | 288 Pin DIMM           |  |  |
| Memory data transfer rate | 4800MHz                |  |  |
| Voltage                   | 1,1 Volt               |  |  |
| Speciality                | -                      |  |  |
| Operating temperature     | 0° C - 85° C           |  |  |
| Storage temperature       | -40° C - +95° C        |  |  |
| RoHS compliant            | yes                    |  |  |
| SKU                       | SP519448               |  |  |
| EAN                       | 4067488835865          |  |  |

Note: The module specified in this datasheet is one of several possible configurations available under this part number.

Some details may differ from the specifications described here and the illustration, but have no negative influence on the functionality.