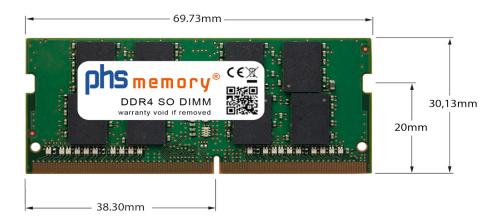

# Memory Specification

| Memory size               | 16GB                   |
|---------------------------|------------------------|
| Memory technology         | DDR4                   |
| ECC support               | no                     |
| JEDEC Norm                | PC4-25600-S            |
| Туре                      | SO DIMM                |
| Number of pins            | 260 Pin DIMM           |
| Memory data transfer rate | 3200MHz @ CL22         |
| Voltage                   | 1,2 Volt               |
| Speciality                | -                      |
| Board dimensions          | 69,73 x 30,13 (LxB mm) |
| Operating temperature     | 0° C - 85° C           |
| Storage temperature       | -40° C - +95° C        |
| RoHS compliant            | yes                    |
| SKU                       | SP407977               |
| EAN                       | 4064578710293          |
|                           |                        |