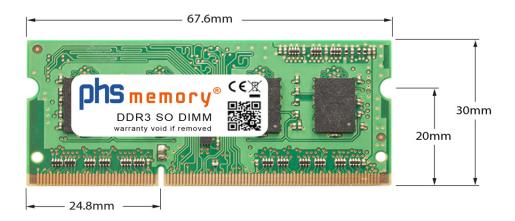

# Memory Specification

| Memory size               | 4GB                |
|---------------------------|--------------------|
| Memory technology         | DDR3               |
| ECC support               | no                 |
| JEDEC Norm                | PC3L-12800S        |
| DRAM Organization         | 512Mx8             |
| Rank                      | 1Rx8               |
| Туре                      | SO DIMM            |
| Number of pins            | 204 Pin DIMM       |
| Memory data transfer rate | 1600MHz @ CL11     |
| Voltage                   | 1,35 Volt          |
| Speciality                | -                  |
| Board dimensions          | 67,6 x 30 (LxB mm) |
| Operating temperature     | 0° C - 85° C       |
| Storage temperature       | -40° C - +95° C    |
| RoHS compliant            | yes                |
| SKU                       | SP217872           |
| EAN                       | 4055069859089      |
|                           |                    |