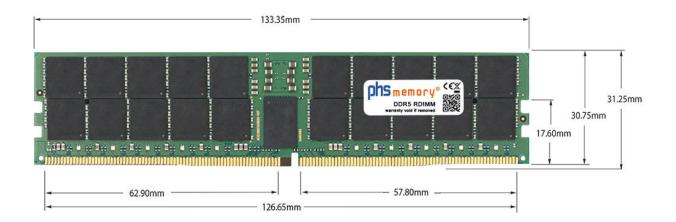

## Memory Specification

| Memory size               | 32GB                   |  |  |
|---------------------------|------------------------|--|--|
| Memory technology         | DDR5                   |  |  |
| ECC support               | ja                     |  |  |
| JEDEC Norm                | PC5-38400-R            |  |  |
| DRAM Organization         | 2Gx8                   |  |  |
| Rank                      | 2Rx8                   |  |  |
| Туре                      | RDIMM (ECC Registered) |  |  |
| Number of pins            | 288 Pin DIMM           |  |  |
| Memory data transfer rate | 4800MHz                |  |  |
| Voltage                   | 1,1 Volt               |  |  |
| Speciality                | -                      |  |  |
| Operating temperature     | 0° C - 85° C           |  |  |
| Storage temperature       | -40° C - +95° C        |  |  |
| RoHS compliant            | Yes                    |  |  |
| SKU                       | SP574693               |  |  |
| EAN                       | 4069169456147          |  |  |

Note: The module specified in this datasheet is one of several possible configurations available under this part number.

Some details may differ from the specifications described here and the illustration, but have no negative influence on the functionality.