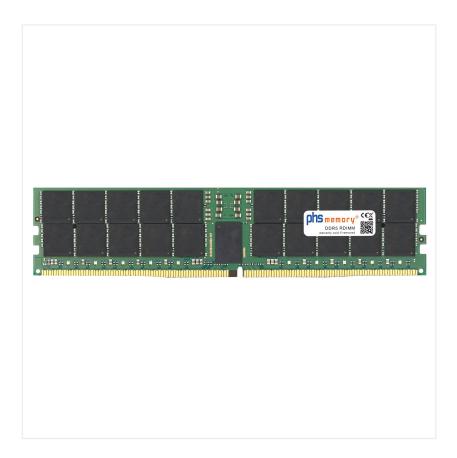

# 96GB Computer memory DDR5 for Terra server 3430A G5 (BTO) (1100339) RDIMM

## Memory Specification

| Memory size               | 96GB                   |  |  |
|---------------------------|------------------------|--|--|
| Memory technology         | DDR5                   |  |  |
| ECC support               | yes                    |  |  |
| JEDEC Norm                | PC5-38400-R            |  |  |
| DRAM Organization         | 6Gx4                   |  |  |
| Rank                      | 2Rx4                   |  |  |
| Туре                      | RDIMM (ECC Registered) |  |  |
| Number of pins            | 288 Pin DIMM           |  |  |
| Memory data transfer rate | 4800MHz                |  |  |
| Voltage                   | 1,1 Volt               |  |  |
| Speciality                | -                      |  |  |
| Operating temperature     | 0° C - 85° C           |  |  |
| Storage temperature       | -40° C - +95° C        |  |  |
| RoHS compliant            | yes                    |  |  |
| SKU                       | SP557940               |  |  |
| EAN                       | 4069169274390          |  |  |
|                           |                        |  |  |