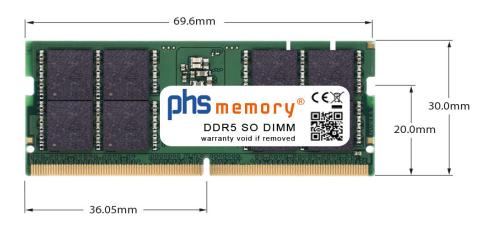

## Memory Specification

| Memory size               | 24GB            |  |  |
|---------------------------|-----------------|--|--|
| Memory technology         | DDR5            |  |  |
| ECC support               | NO              |  |  |
| JEDEC Norm                | PC5-44800-S     |  |  |
| Туре                      | SO DIMM         |  |  |
| Number of pins            | 262 Pin SO DIMM |  |  |
| Memory data transfer rate | 5600MHz         |  |  |
| Voltage                   | 1,1 Volt        |  |  |
| Speciality                | -               |  |  |
| Operating temperature     | 0° C - 85° C    |  |  |
| Storage temperature       | -40° C - +95° C |  |  |
| RoHS compliant            | yes             |  |  |
| SKU                       | SP483884        |  |  |
| EAN                       | 4067488469756   |  |  |
|                           |                 |  |  |

Note: The module specified in this datasheet is one of several possible configurations available under this part number.

Some details may differ from the specifications described here and the illustration, but have no negative influence on the functionality.