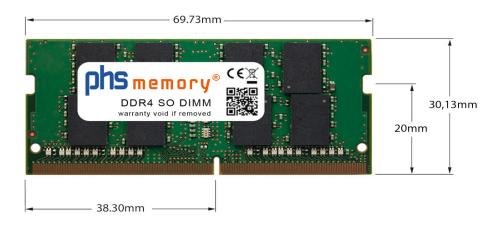

### Memory Specification

| Memory size               | 16GB                   |
|---------------------------|------------------------|
| Memory technology         | DDR4                   |
| ECC support               | no                     |
| JEDEC Norm                | PC4-25600-S            |
| Туре                      | SO DIMM                |
| Number of pins            | 260 Pin DIMM           |
| Memory data transfer rate | 3200MHz @ CL22         |
| Voltage                   | 1,2 Volt               |
| Speciality                | -                      |
| Board dimensions          | 69,73 x 30,13 (LxB mm) |
| Operating temperature     | 0° C - 85° C           |
| Storage temperature       | -40° C - +95° C        |
| RoHS compliant            | yes                    |
| SKU                       | SP474359               |
| EAN                       | 4067488378706          |
|                           |                        |