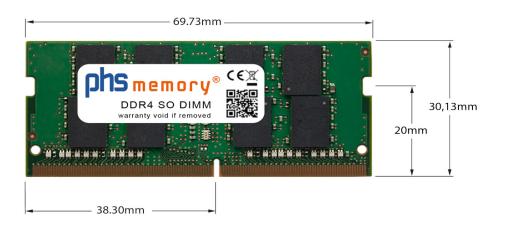

# Memory Specification

| Memory size               | 16GB                   |
|---------------------------|------------------------|
| Memory technology         | DDR4                   |
| ECC support               | ΝΟ                     |
| JEDEC Norm                | PC4-23400-S            |
| Туре                      | SO DIMM                |
| Number of pins            | 260 Pin DIMM           |
| Memory data transfer rate | 2933MHz @ CL21         |
| Voltage                   | 1,2 Volt               |
| Speciality                | -                      |
| Board dimensions          | 69,73 x 30,13 (LxB mm) |
| Operating temperature     | 0° C - 85° C           |
| Storage temperature       | -40° C - +95° C        |
| RoHS compliant            | yes                    |
| SKU                       | SP395211               |
| EAN                       | 4064578582739          |