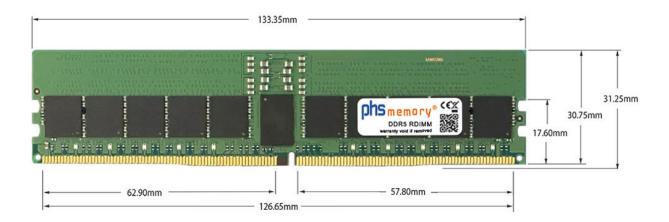

# Memory Specification

| Memory size               | 24GB                   |  |  |
|---------------------------|------------------------|--|--|
| Memory technology         | DDR5                   |  |  |
| ECC support               | yes                    |  |  |
| JEDEC Norm                | PC5-38400-R            |  |  |
| DRAM Organization         | 3Gx8                   |  |  |
| Rank                      | 1Rx8                   |  |  |
| Туре                      | RDIMM (ECC Registered) |  |  |
| Number of pins            | 288 Pin DIMM           |  |  |
| Memory data transfer rate | 4800MHz                |  |  |
| Voltage                   | 1,1 Volt               |  |  |
| Speciality                | -                      |  |  |
| Operating temperature     | 0° C - 85° C           |  |  |
| Storage temperature       | -40° C - +95° C        |  |  |
| RoHS compliant            | yes                    |  |  |
| SKU                       | SP488240               |  |  |
| EAN                       | 4067488520709          |  |  |

Note: The module specified in this datasheet is one of several possible configurations available under this part number.

Some details may differ from the specifications described here and the illustration, but have no negative influence on the functionality.