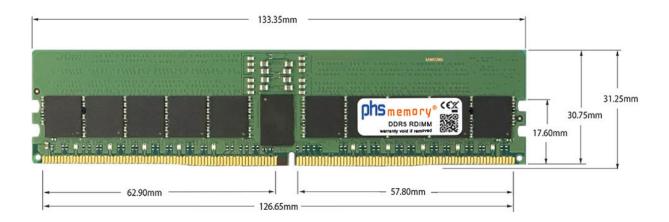

### Memory Specification

| Memory size               | 16GB                   |
|---------------------------|------------------------|
| Memory technology         | DDR5                   |
| ECC support               | ja                     |
| JEDEC Norm                | PC5-44800-R            |
| DRAM Organization         | 2Gx8                   |
| Rank                      | 1Rx8                   |
| Туре                      | RDIMM (ECC Registered) |
| Number of pins            | 288 Pin DIMM           |
| Memory data transfer rate | 5600MHz                |
| Voltage                   | 1,1 Volt               |
| Speciality                | -                      |
| Operating temperature     | 0° C - 85° C           |
| Storage temperature       | -40° C - +95° C        |
| RoHS compliant            | Yes                    |
| SKU                       | SP519447               |
| EAN                       | 4067488835858          |
|                           |                        |