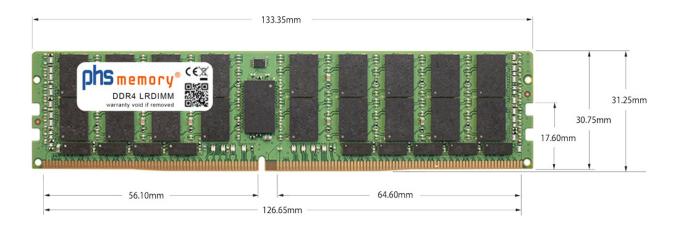

## Memory Specification

| Memory size               | 64GB                    |
|---------------------------|-------------------------|
| Memory technology         | DDR4                    |
| ECC support               | yes                     |
| JEDEC Norm                | PC4-23400-L             |
| DRAM Organization         | 4Gx4                    |
| Rank                      | 2Rx4                    |
| Туре                      | LRDIMM (ECC LR DIMM)    |
| Number of pins            | 288 Pin DIMM            |
| Memory data transfer rate | 2933MHz @ CL21          |
| Voltage                   | 1,2 Volt                |
| Speciality                | -, DDP                  |
| Board dimensions          | 133,35 x 31,25 (LxB mm) |
| Operating temperature     | 0° C - 85° C            |
| Storage temperature       | -40° C - +95° C         |
| RoHS compliant            | yes                     |
| SKU                       | SP510811                |
| EAN                       | 4067488748813           |
|                           |                         |