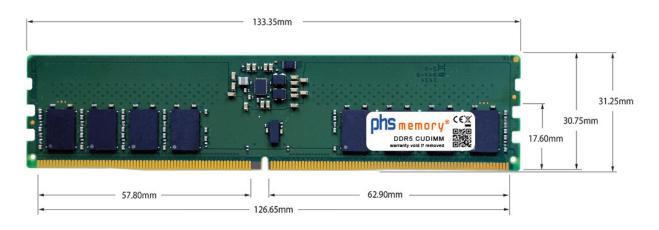

### Memory Specification

| Memory size               | 64GB                                 |
|---------------------------|--------------------------------------|
| Memory technology         | DDR5                                 |
| ECC support               | ΠΟ                                   |
| JEDEC Norm                | PC5-51200U                           |
| Туре                      | CUDIMM (Clocked Unbuffered<br>UDIMM) |
| Number of pins            | 288 Pin DIMM                         |
| Memory data transfer rate | 6400MHz                              |
| Voltage                   | 1,1 Volt                             |
| Speciality                | -                                    |
| Operating temperature     | 0° C - 85° C                         |
| Storage temperature       | -40° C - +95° C                      |
| RoHS compliant            | Yes                                  |
| SKU                       | SP584095                             |
| EAN                       | 4069169559848                        |
|                           |                                      |

Note: The module specified in this datasheet is one of several possible configurations available under this part number.

Some details may differ from the specifications described here and the illustration, but have no negative influence on the functionality.