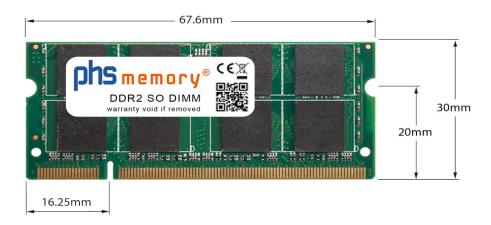

# Memory Specification

| Memory size               | 2GB                |  |  |
|---------------------------|--------------------|--|--|
| Memory technology         | DDR2               |  |  |
| ECC support               | no                 |  |  |
| JEDEC Norm                | PC2-5300S          |  |  |
| DRAM Organization         | 128Mx8             |  |  |
| Rank                      | 2Rx8               |  |  |
| Туре                      | SO DIMM            |  |  |
| Number of pins            | 200 Pin DIMM       |  |  |
| Memory data transfer rate | 667MHz @ CL5       |  |  |
| Voltage                   | 1,8 Volt           |  |  |
| Speciality                | -                  |  |  |
| Board dimensions          | 67,6 x 30 (LxB mm) |  |  |
| Operating temperature     | 0° C - 85° C       |  |  |
| Storage temperature       | -40° C - +95° C    |  |  |
| RoHS compliant            | Yes                |  |  |
| SKU                       | SP114602           |  |  |
| EAN                       | 4055069058277      |  |  |
|                           |                    |  |  |

Note: The module specified in this datasheet is one of several possible configurations available under this part number.

Some details may differ from the specifications described here and the illustration, but have no negative influence on the functionality.