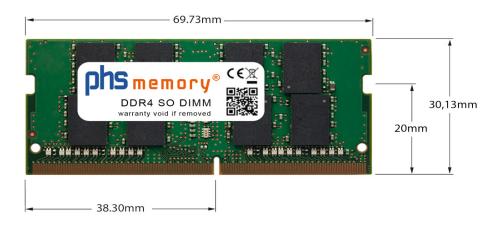

# Memory Specification

| Memory size               | 16GB                   |
|---------------------------|------------------------|
| Memory technology         | DDR4                   |
| ECC support               | no                     |
| JEDEC Norm                | PC4-2133P-S            |
| DRAM Organization         | 1Gx8                   |
| Rank                      | 2Rx8                   |
| Туре                      | SO DIMM                |
| Number of pins            | 260 Pin DIMM           |
| Memory data transfer rate | 2133MHz @ CL15         |
| Voltage                   | 1,2 Volt               |
| Speciality                | -                      |
| Board dimensions          | 69,73 x 30,13 (LxB mm) |
| Operating temperature     | 0° C - 85° C           |
| Storage temperature       | -40° C - +95° C        |
| RoHS compliant            | yes                    |
| SKU                       | SP221566               |
| EAN                       | 4055069895551          |
|                           |                        |