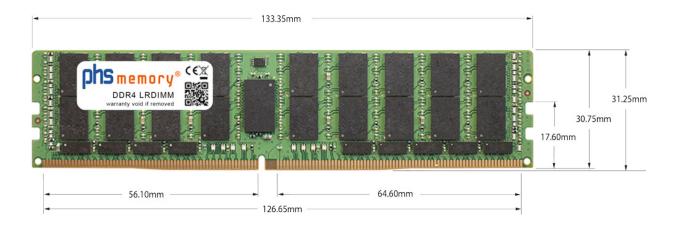

## Memory Specification

| Memory size               | 64GB                    |
|---------------------------|-------------------------|
| Memory technology         | DDR4                    |
| ECC support               | yes                     |
| JEDEC Norm                | PC4-25600-L             |
| DRAM Organization         | 4Gx4                    |
| Rank                      | 2Rx4                    |
| Туре                      | LRDIMM (ECC LR DIMM)    |
| Number of pins            | 288 Pin DIMM            |
| Memory data transfer rate | 3200MHz @ CL22          |
| Voltage                   | 1,2 Volt                |
| Speciality                | -, DDP                  |
| Board dimensions          | 133,35 x 31,25 (LxB mm) |
| Operating temperature     | 0° C - 85° C            |
| Storage temperature       | -40° C - +95° C         |
| RoHS compliant            | yes                     |
| SKU                       | SP377784                |
| EAN                       | 4064578409319           |
|                           |                         |