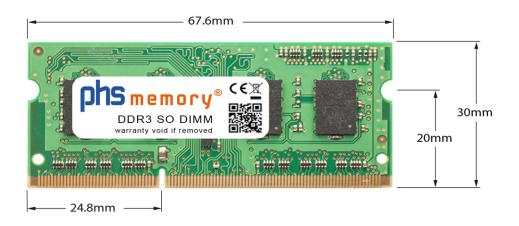

# Memory Specification

| Memory size               | 2GB                |  |  |
|---------------------------|--------------------|--|--|
| Memory technology         | DDR3               |  |  |
| ECC support               | ΠΟ                 |  |  |
| JEDEC Norm                | PC3-10600S         |  |  |
| DRAM Organization         | 256Mx8             |  |  |
| Rank                      | 1Rx8               |  |  |
| Туре                      | SO DIMM            |  |  |
| Number of pins            | 204 Pin DIMM       |  |  |
| Memory data transfer rate | 1333MHz @ CL9      |  |  |
| Speciality                | -                  |  |  |
| Board dimensions          | 67,6 x 30 (LxB mm) |  |  |
| Operating temperature     | 0° C - 85° C       |  |  |
| Storage temperature       | -40° C - +95° C    |  |  |
| RoHS compliant            | Yes                |  |  |
| SKU                       | SP259145           |  |  |
| EAN                       | 4063369276390      |  |  |

Note: The module specified in this datasheet is one of several possible configurations available under this part number.

Some details may differ from the specifications described here and the illustration, but have no negative influence on the functionality.