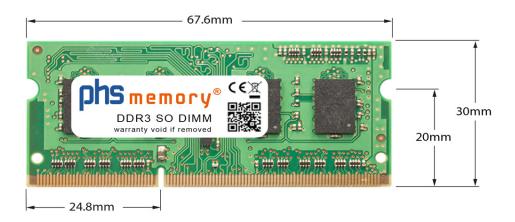

# Memory Specification

| Memory size               | 2GB                |
|---------------------------|--------------------|
| Memory technology         | DDR3               |
| ECC support               | no                 |
| JEDEC Norm                | PC3L-12800S        |
| Туре                      | SO DIMM            |
| Number of pins            | 204 Pin DIMM       |
| Memory data transfer rate | 1600MHz @ CL11     |
| Voltage                   | 1,35 Volt          |
| Speciality                | -                  |
| Board dimensions          | 67,6 x 30 (LxB mm) |
| Operating temperature     | 0° C - 85° C       |
| Storage temperature       | -40° C - +95° C    |
| RoHS compliant            | yes                |
| SKU                       | SP370917           |
| EAN                       | 4064578339623      |
|                           |                    |