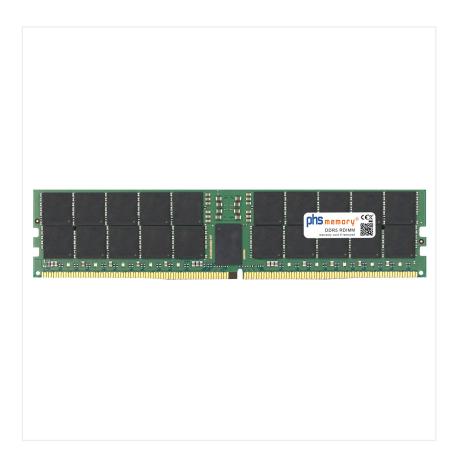

# 128GB Computer memory DDR5 for Asus RS720A-E12-RS24U (K14PP-D24) RDIMM 3DS

## Memory Specification

| Memory size               | 128GB                      |
|---------------------------|----------------------------|
| Memory technology         | DDR5                       |
| ECC support               | ja                         |
| JEDEC Norm                | PC5-38400-R                |
| DRAM Organization         | 3DS 2H 8Gx4                |
| Rank                      | 4Rx4 (2S2Rx4)              |
| Туре                      | RDIMM (ECC Registered) 3DS |
| Number of pins            | 288 Pin DIMM               |
| Memory data transfer rate | 4800MHz                    |
| Voltage                   | 1,1 Volt                   |
| Speciality                | 3DS                        |
| Operating temperature     | 0° C - 85° C               |
| Storage temperature       | -40° C - +95° C            |
| RoHS compliant            | Yes                        |
| SKU                       | SP488287                   |
| EAN                       | 4067488521171              |
|                           |                            |

Note: The module specified in this datasheet is one of several possible configurations available under this part number.

Some details may differ from the specifications described here and the illustration, but have no negative influence on the functionality.