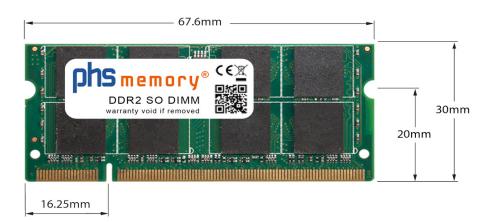

#### Memory Specification

| Memory size               | 2GB                |  |  |  |
|---------------------------|--------------------|--|--|--|
| Memory technology         | DDR2               |  |  |  |
| ECC support               | NO                 |  |  |  |
| JEDEC Norm                | PC2-5300S          |  |  |  |
| DRAM Organization         | 128Mx8             |  |  |  |
| Rank                      | 2Rx8               |  |  |  |
| Туре                      | SO DIMM            |  |  |  |
| Number of pins            | 200 Pin DIMM       |  |  |  |
| Memory data transfer rate | 667MHz @ CL5       |  |  |  |
| Voltage                   | 1,8 Volt           |  |  |  |
| Speciality                | -                  |  |  |  |
| Board dimensions          | 67,6 x 30 (LxB mm) |  |  |  |
| Operating temperature     | 0° C - 85° C       |  |  |  |
| Storage temperature       | -40° C - +95° C    |  |  |  |
| RoHS compliant            | yes                |  |  |  |
| SKU                       | SP448834           |  |  |  |
| EAN                       | 4067488120817      |  |  |  |